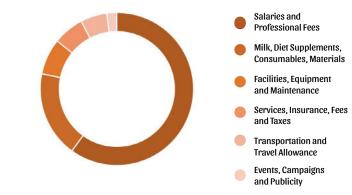

## **Our Expenditures**

| Salaries and Professional Fees                 | \$100.011.792  |
|------------------------------------------------|----------------|
| Milk, Diet Supplements, Consumables, Materials | \$30.377.634   |
| Facilities, Equipment and Maintenance          | \$12.697.944   |
| Services, Insurance, Fees and Taxes            | \$10.820.355   |
| Transportation and Travel Allowance            | \$ 9.323.622   |
| Events, Campaigns and Publicity                | \$3.528.578    |
| Total Expenditure                              | \$ 166.759.927 |